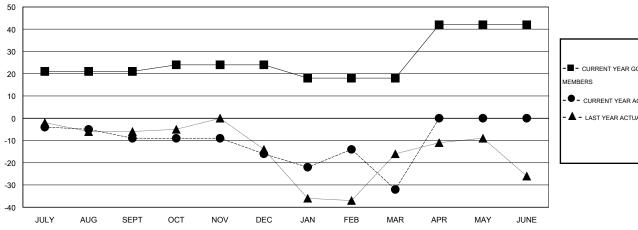

## GOALS AND ACTUAL MEMBERS CUMULATIVE

| - CURRE | ENT YEAR GOALS FOR NEW |
|---------|------------------------|
| MEMBERS |                        |

CURRENT YEAR ACTUAL MEMBERS

- LAST YEAR ACTUAL MEMBERS